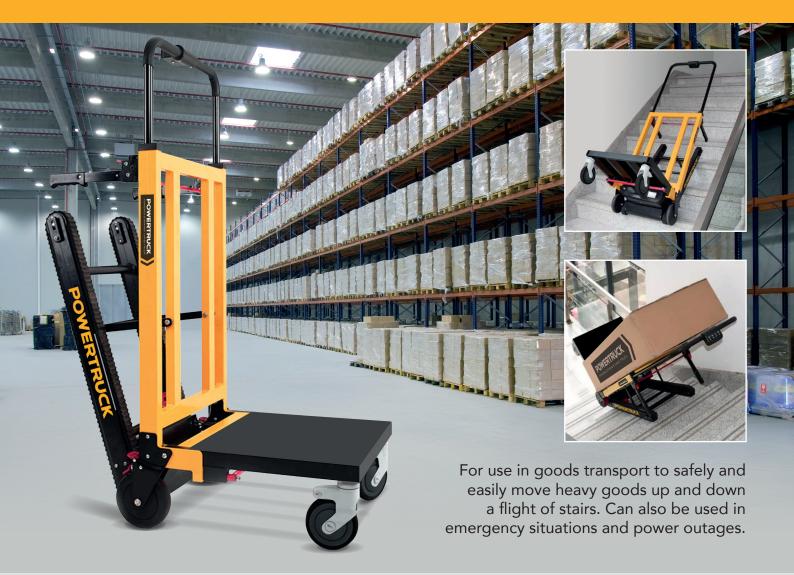

# **POWERTRUCK** POWERED STAIRWAY HAND TRUCK

#### THIS ELECTRIC/BATTERY POWERED HAND TRUCK ALLOWS FOR EASY AND SAFE STAIR ASCENT & DESCENT