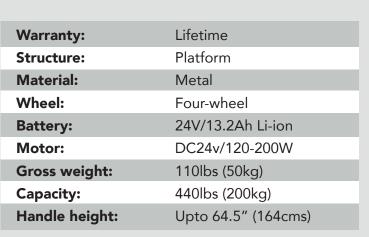

STAIR ASCENT & DESCENT



#### MAIN FEATURES

#### **Rechargeable lithium ion battery pack** Fully charged in 1.5 hours (Equivalent to going up and

down a 5 story building flight of stairs 30 times)

### High strength aluminum frame

Increased strength and robustness for continued use

#### **Lockable rear wheels** For situations where the truck needs to remain stationary

#### Ergonomic adjustable handle

For ease of deployment and compact storage

#### Easy to use control panel

Control panel with on/off power and ascent and descent buttons

#### Additional operator handles

Adds stability when using additional operators during transportation

#### Adjustable stair track

Tension control system for perfect transportation with tool included



# POWERTRUCK

# TECHNICAL SPECIFICATION





# Includes

- Battery Charger (US/EU/UK)
- Rechargeable Battery
- Load Securing Strap
- Manufacturers Warranty
- 2 Keys
- User Guide
- Wall Hooks
- Dust Cover



# Benefits

- FDA Registered
- CE & ISO 9001 Certificated
- Robust and compact in size
- Provides a quick, easy and safe transportation of heavy goods
- Easy to use
- One person operation
- No heavy lifting required
- Enables small attendants to easily move goods three times their weight
- Easy to open, ready to use in seconds
- Folds for compact storage
- Flame retardant materials
- Wipeable materials and anti-microbial paint.
- Exceeds fire safety requirements