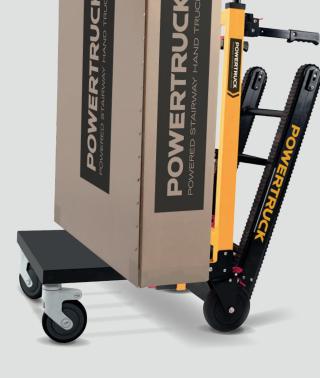

#### Adjustable stair track

Tension control system for perfect transportation with tool included