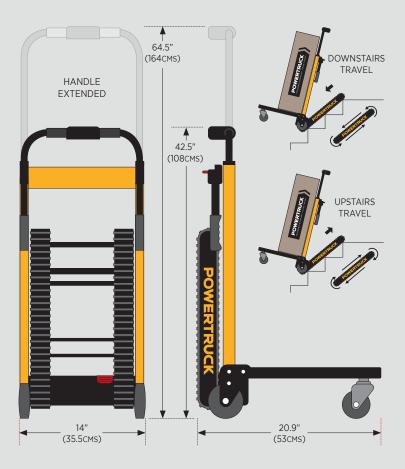

FE STAIR ASCENT & DESCENT



#### MAIN FEATURES

#### **Rechargeable lithium ion battery pack** Fully charged in 1.5 hours (Equivalent to going up and

down a 5 story building flight of stairs 30 times)

### High strength aluminum frame

Increased strength and robustness for continued use

#### **Lockable rear wheels** For situations where the truck needs to remain stationary

#### Ergonomic adjustable handle

For ease of deployment and compact storage

#### Easy to use control panel

Control panel with on/off power and ascent and descent buttons

#### Additional operator handles

Adds stability when using additional operators during transportation

#### Adjustable stair track

Tension control system for perfect transportation with tool included



# POWERTRUCK

# TECHNICAL SPECIFICATION





# Includes

- Battery Charger (US/EU/UK)
- Rechargeable Battery
- Load Securing Strap
- Manufacturers Warranty
- 2 Keys
- User Guide
- Wall Hooks
- Dust Cover



# Benefits

- FDA Registered
- CE & ISO 9001 Certificated
- Robust and compact in size
- Provides a quick, easy and safe transportation of heavy goods
- Easy to use
- One person operation
- No heavy lifting required
- Enables small attendants to easily move goods three times their weight
- Easy to open, ready to use in seconds
- Folds for compact storage
- Flame retardant materials
- Wipeable materials and anti-microbial paint.
- Exceeds fire safety requirements